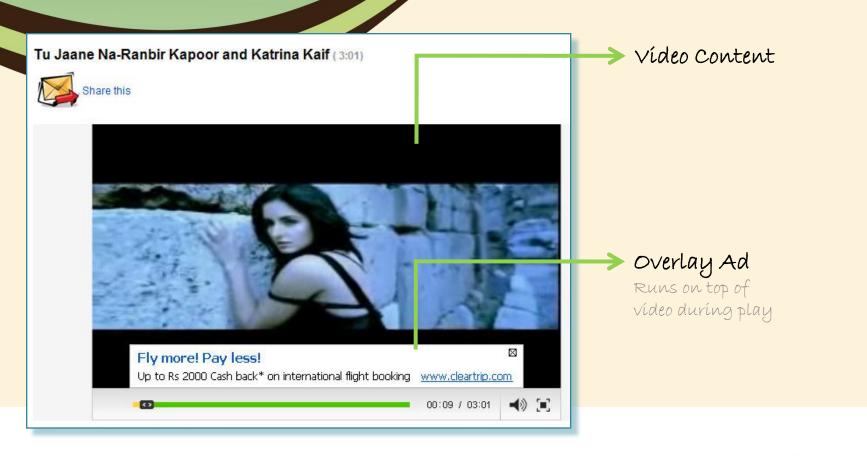

## Overlay: ad experience concurrent with video content

## Overlay ad Specification

| Ad Specification        |                                                                                                 |
|-------------------------|-------------------------------------------------------------------------------------------------|
| Insertion Point         | During video play                                                                               |
| Max Ad display duration | 15 Seconds                                                                                      |
| Clíck Event             | Supply a click-through URL. Open popup window of the ad taking user to a specific landing page. |
| Overlay Ad síze         | 450x50                                                                                          |
| Max File Size           | 10 KB                                                                                           |
| Formats                 | JPEG, JPG, GIF                                                                                  |
| Audío                   | No Audío                                                                                        |